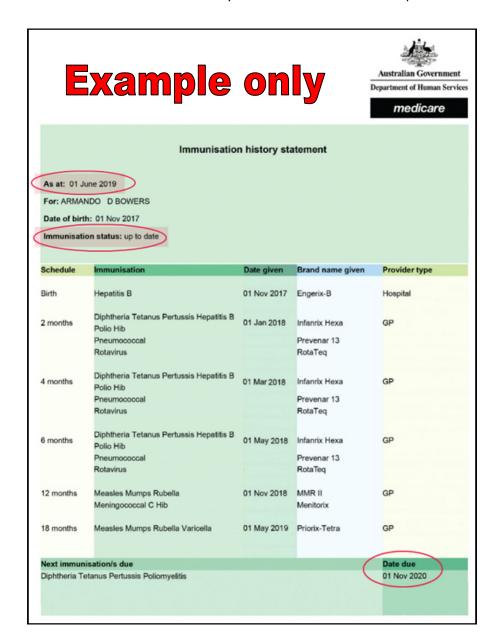

## **Acceptable Immunisation History Statement:**

An Immunisation History Statement from the Australian Childhood Immunisation Register (AIR) is the only form of evidence that can be used to show your child's vaccinations are up to date for their age.

## **How to get an Immunisation History Statement:**

You can get a statement from the Australian Immunisation Register:

- online through MyGov once an account has been created
- Medicare Express Plus App once a MyGov account has been created
- over the counter at a Medicare Service Centre
- by phone call the Australian Immunisation Register on 1800 653 809
- by asking your GP/immunisation nurse if they can print the statement (note, not all immunisation providers can do this).